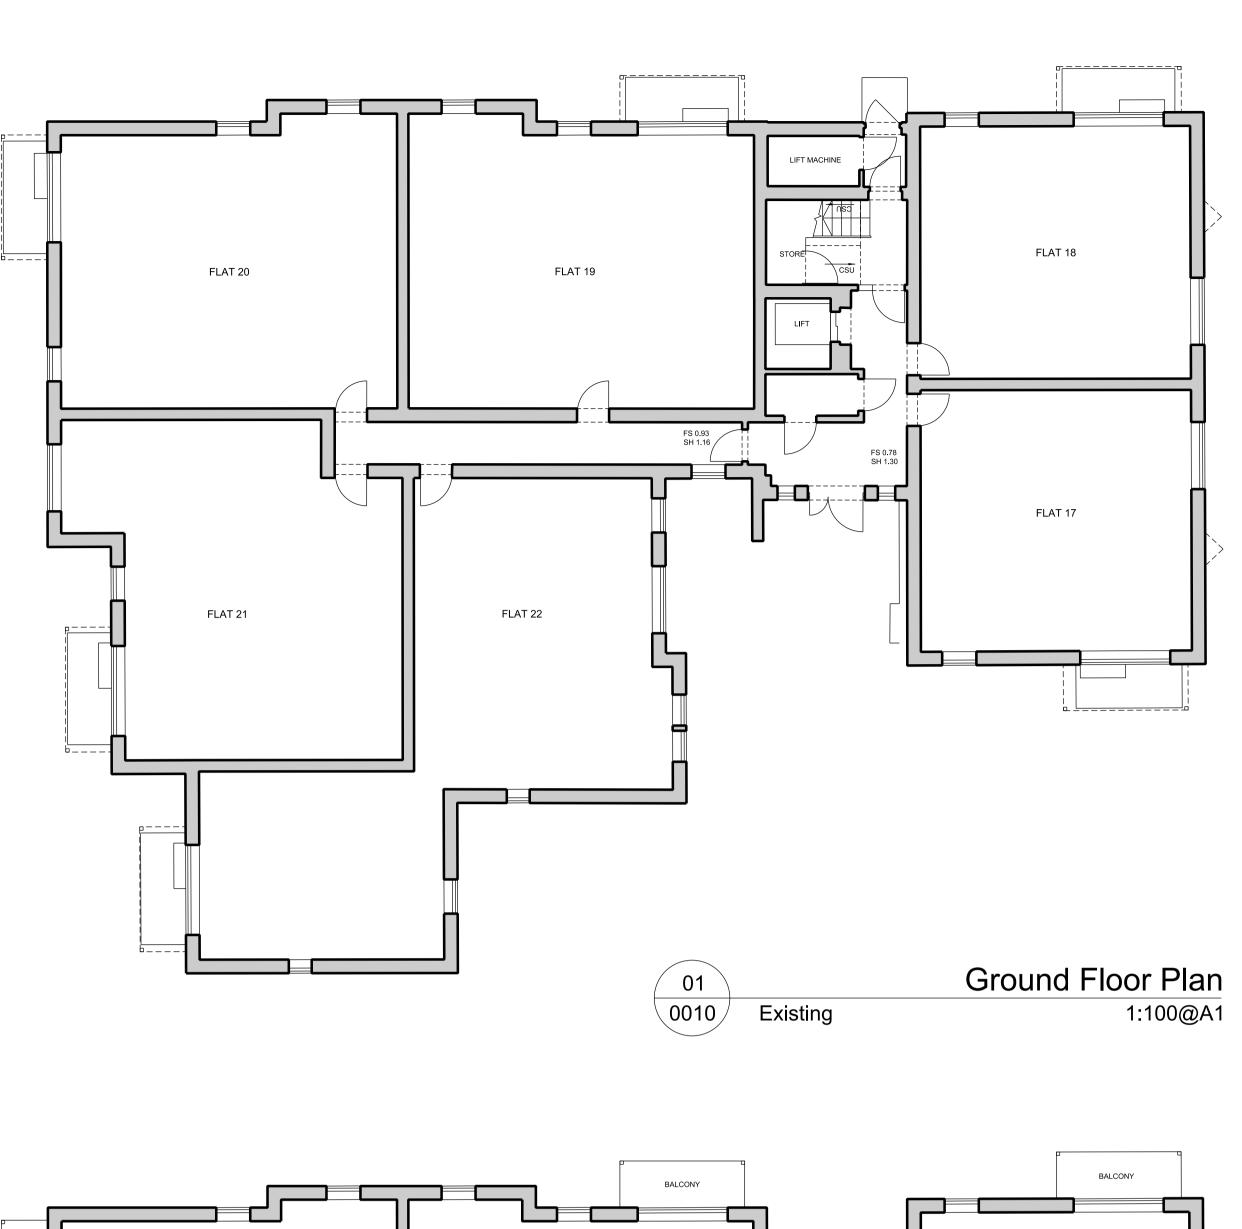

The Pavilions No. 17-40 Greenview Dr, Raynes Park, London

**Drawing Title** 

Floor Plans Existing

**Drawing Number** 

| WP-0748-A-0010-P-00 | Α             |
|---------------------|---------------|
| Scale @ A1 / A3     | Revision Date |
| 1:100 / 200         | 2021-01-20    |

**Drawing Purpose** DRAFT

WIMSHURST PELLERITI

The Mews, 6 Putney Common, SW15 1HL

0208 780 2206 info@wp.uk.com wimshurst-pelleriti.com

Revision

0 1m 2m 5m

01 0020 Existing Elevation 1
1:100@A1

02 0020