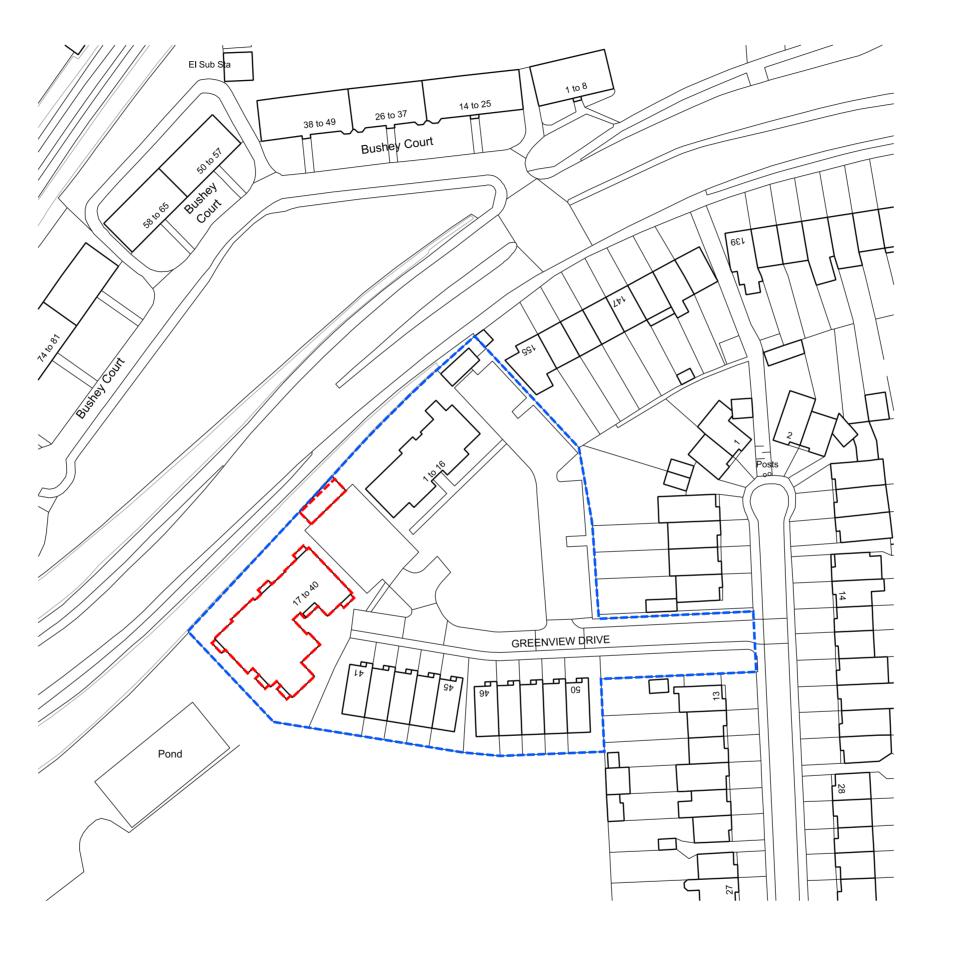

#### The Pavilions

No. 17-40 Greenview Dr, Raynes Park, London

#### Drawing Title

Location Plan

| Drawing Number      | Revision      |
|---------------------|---------------|
| WP-0748-A-0000-P-00 | Α             |
| Scale @ A3          | Revision Date |
| 1:1250              | 2021-01-2     |
| Drawing Purpose     |               |
| DRAFT               |               |