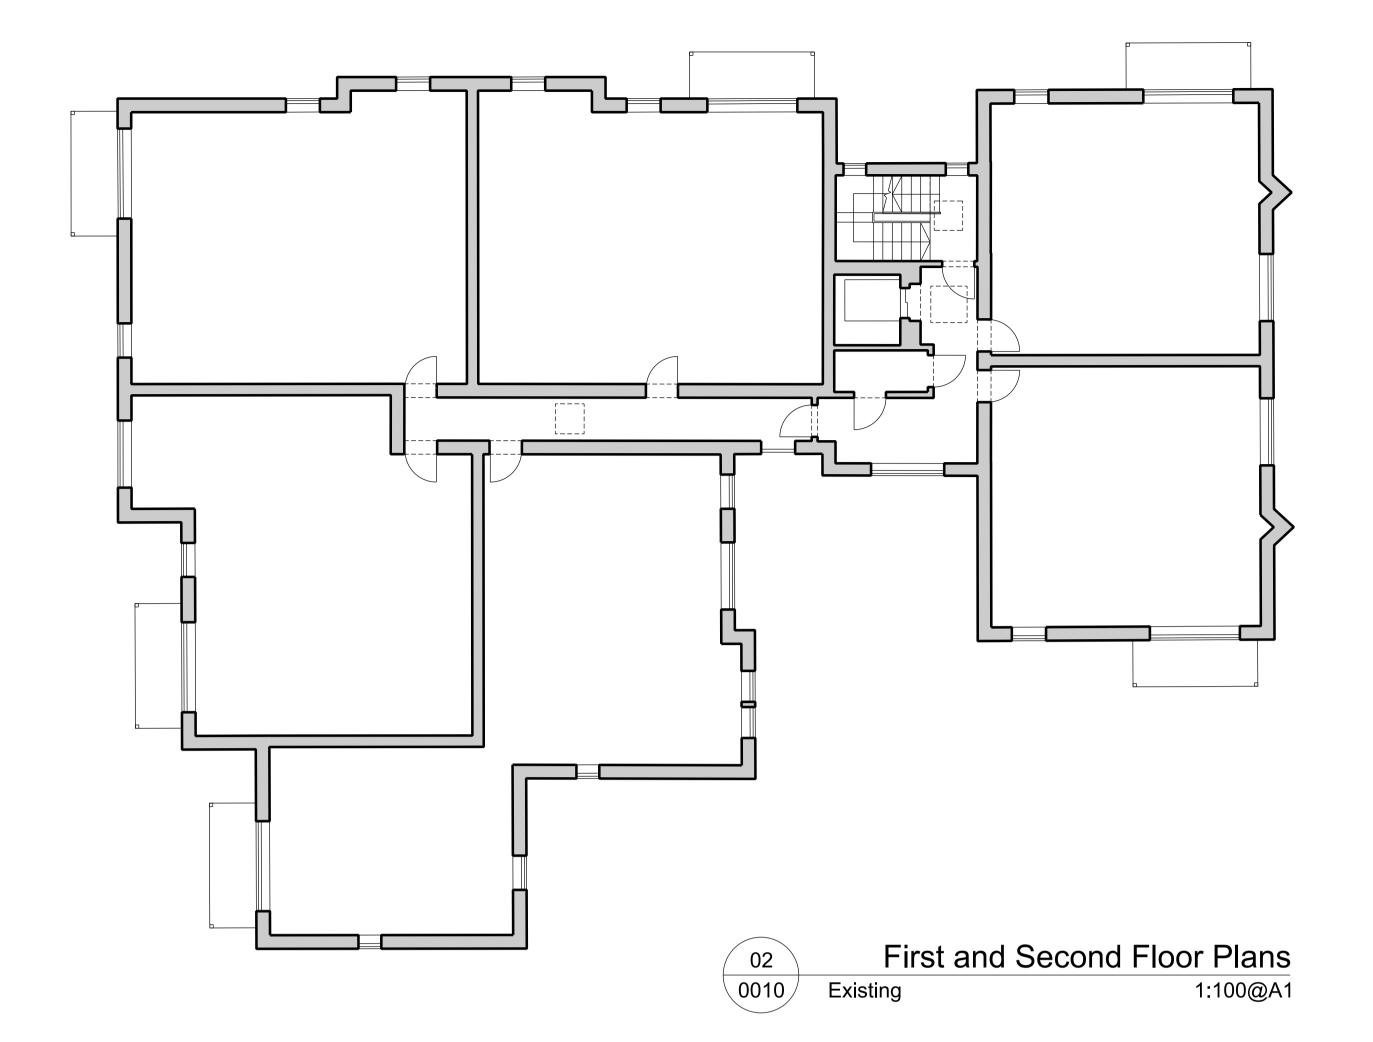

The Pavilions No. 17-40 Greenview Dr, Raynes Park, London

**Drawing Title** 

Floor Plans Existing

**Drawing Number** 

| WP-0748-A-0010-P-00 | Α             |
|---------------------|---------------|
| Scale @ A1 / A3     | Revision Date |
| 1:100 / 200         | 2021-01-20    |

**Drawing Purpose** DRAFT

WIMSHURST PELLERITI

The Mews, 6 Putney Common, SW15 1HL

0208 780 2206 info@wp.uk.com wimshurst-pelleriti.com

Revision

0 1m 2m 5m

01 0020 Existing Elevation 1
1:100@A1

02 0020