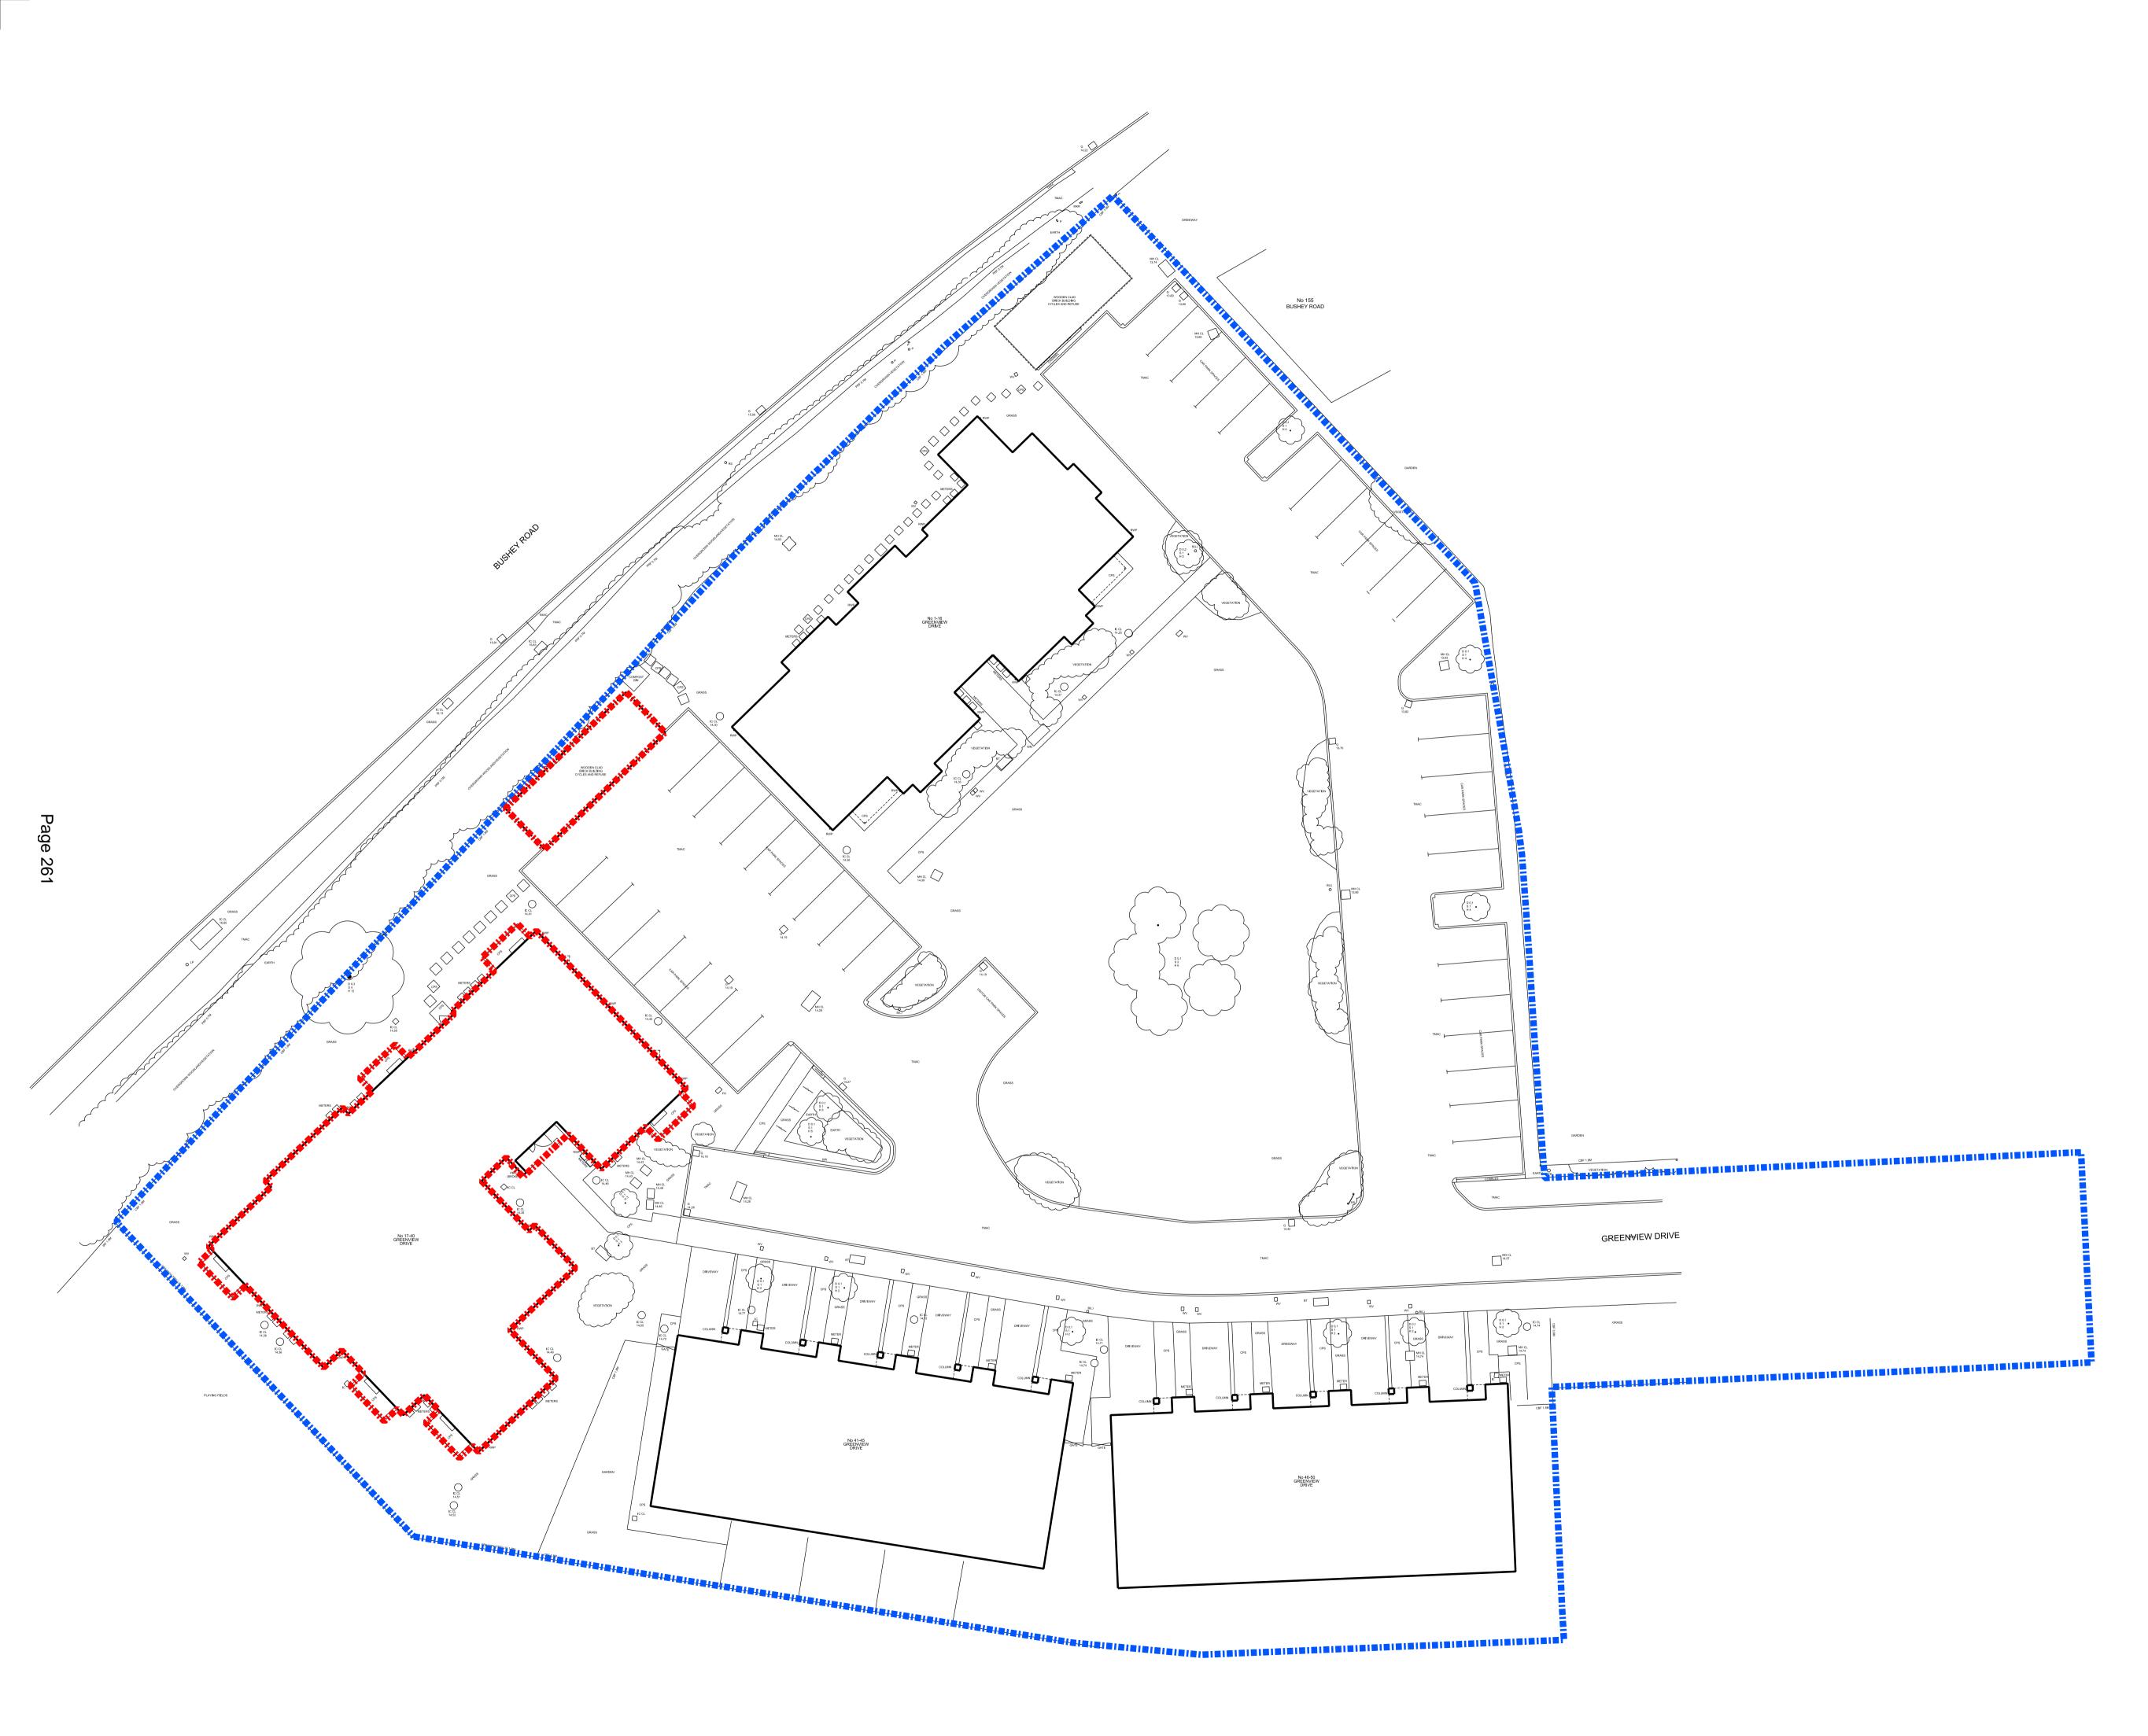

# The Pavilions

No. 17-40 Greenview Dr, Raynes Park, London

Drawing Title Site Plan Existing

| Drawing Number      | Revision      |
|---------------------|---------------|
| WP-0748-A-0002-P-00 | Α             |
| Scale @ A1 / A3     | Revision Date |
| 1:200 / 400         | 2021-01-20    |

Drawing Purpose
DRAFT

....

WIMSHURST PELLERITI

The Mews, 6 Putney Common, SW15 1HL

2021-01-20 PD Submission Revision Date Description

© copyright Wimshurst Pelleriti, all rights reserved 2019

Do not scale-off this drawing. Wimshurst Pelleriti take no responsibility for any dimensions obtained by measuring or scaling from this drawing and no reliance may be placed on such dimensions. If no dimension is given, it is the responsibility of the recipient to ascertain the dimension specifically from the Architect or by site measurement.