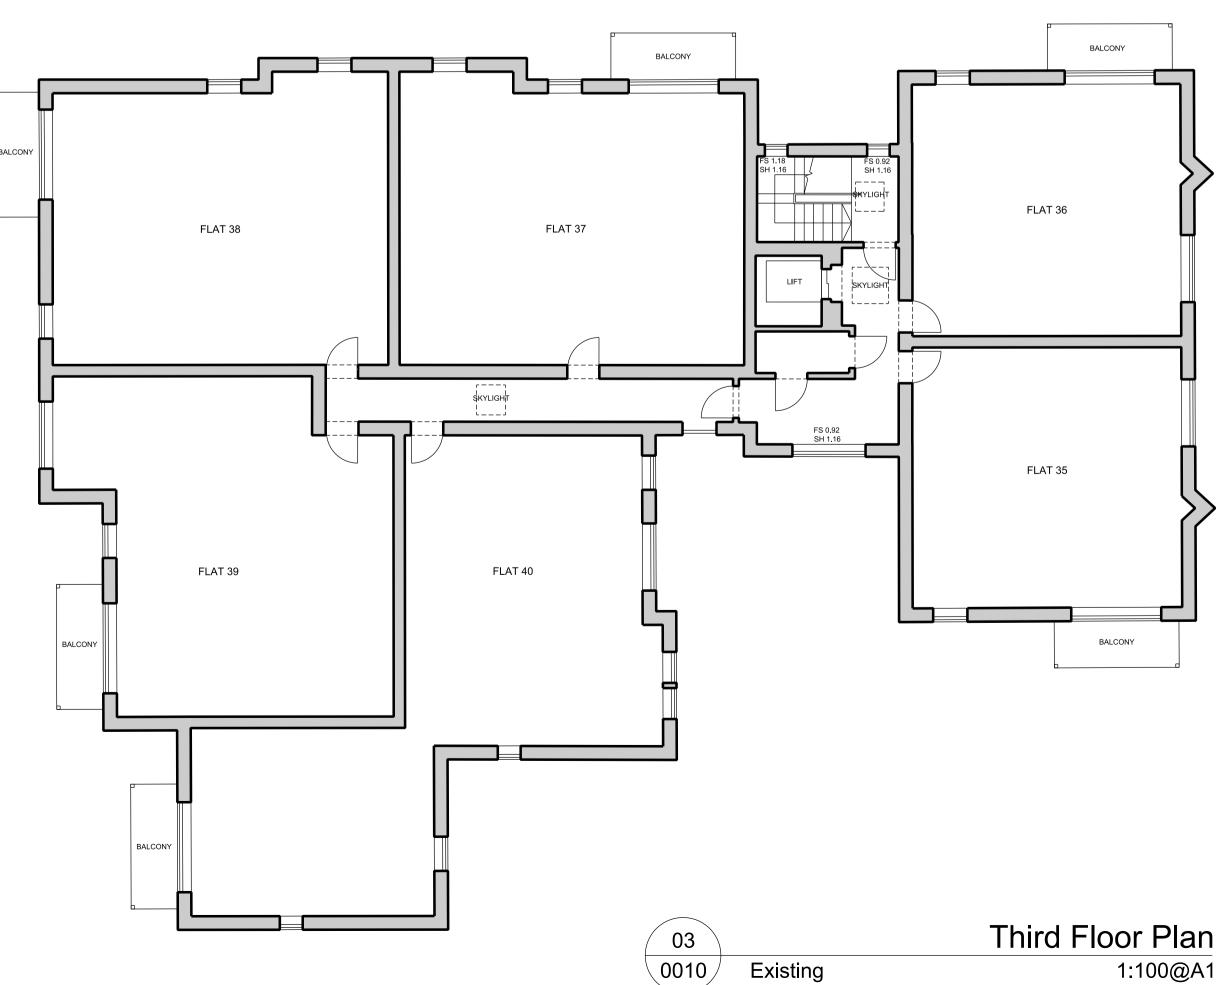

The Pavilions No. 17-40 Greenview Dr, Raynes Park, London

**Drawing Title** 

Floor Plans Existing

**Drawing Number** 

| WP-0748-A-0010-P-00 | Α             |
|---------------------|---------------|
| Scale @ A1 / A3     | Revision Date |
| 1:100 / 200         | 2021-01-20    |